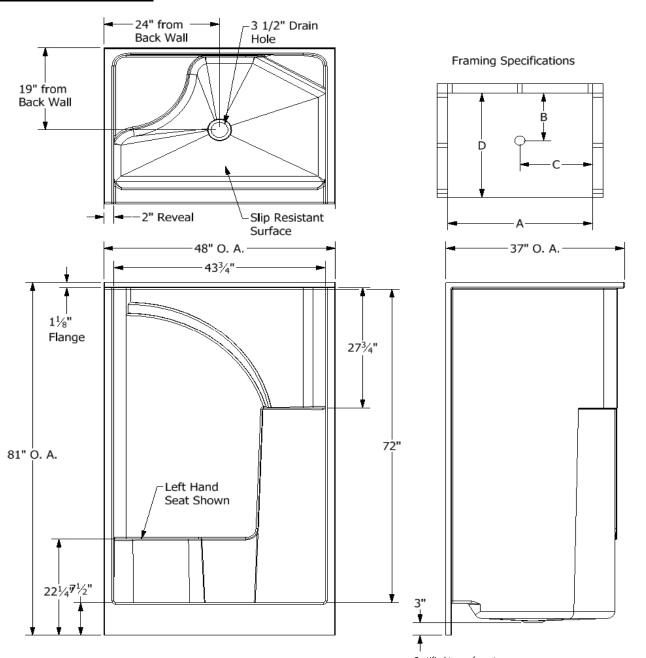

## **Diamond Tub & Showers Spec Sheet**

Model: SLS 483781

**Description: One Piece Shower Unit with Left Seat** 

## **Specifications**

| Model #           | Material               | Wall Finish | Pieces | Drain | Threshold<br>Height | Net Weight<br>Lbs. |
|-------------------|------------------------|-------------|--------|-------|---------------------|--------------------|
| SLS 483781        | Fiberglass/<br>Gelcoat | Smooth      | 1      | С     | 7 1/2"              |                    |
| Enclosure Opening |                        |             |        | •     |                     | •                  |
| Width             | Height                 |             |        |       |                     |                    |
| 43 3/4"           | 72"                    | 1           |        |       |                     |                    |

## **Framing Dimensions**

| Α   | В   | С   | D   |
|-----|-----|-----|-----|
| 48" | 19" | 24" | 37" |

Certified to conform to HUD/UM73b,ANSI Z124.1, and ASTM E- 162 Flame Spread Rating 200 or less and is under a program of factory inspection.